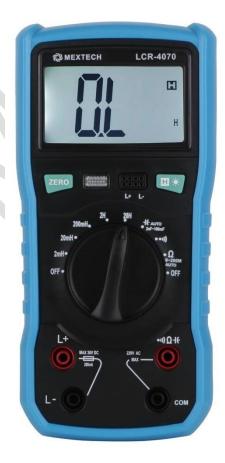

## **DIGITAL LCR METER LCR4070**

**APPLICATION:** This is a Digital LCR Meter with Inductance, Resistance,

Capacitance & Continuity Measurement

## **FEATURES:**

- Display: LCD Display with Backlight
- Zero Adjustment Key.
- Low battery indication
- Fuse Protection.
- Backlight Shut down after 7 Sec.
- Power: 9V X 1 battery
- Operation Temperature & Humidity: 25 °C, RH. <75%.
- Display Size: 64 X 35 mm.
- Unit Size: 185 X 90 X 53 mm.
- Weight: Approx. 380g (Including Battery)
- Accessory: Instruction Manual, 1 Set of Test Leads, 1 Pc 9V Battery